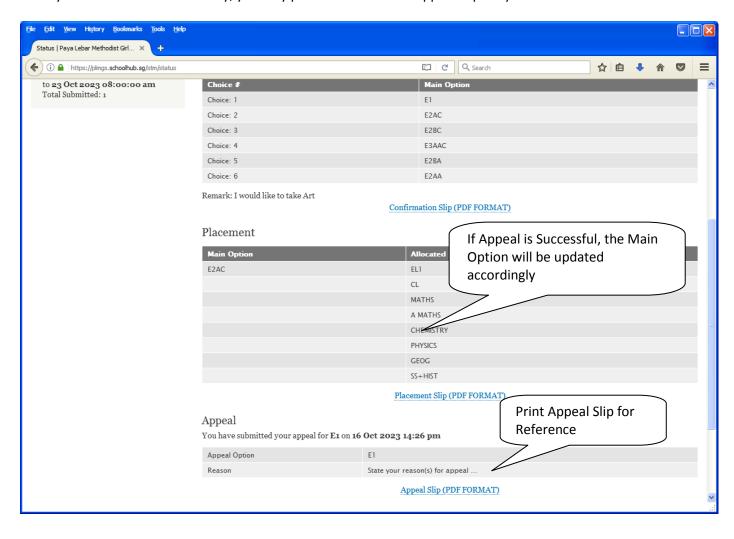

## **Check Allocation**

Print Placement Slip for Reference

Printed On: 16-Oct-2023

## **Subject Combination for Secondary Three**

Placement Slip

Name: Pupil (Demo EXP) (2X\_03\_23) Class: 2X (3)

Placement:

E2AC

Allocated Subjects:

EL1 CL CHEMISTRY PHYSICS MATHS GEOG A MATHS SS+HIST

Name & Signature of Parent/Guardian Contact Number

# **Print Appeal Slip**

Once you have Submit Successfully, you may proceed to Print the Appeal Slip for your own reference.

Printed On: 16-Oct-2023