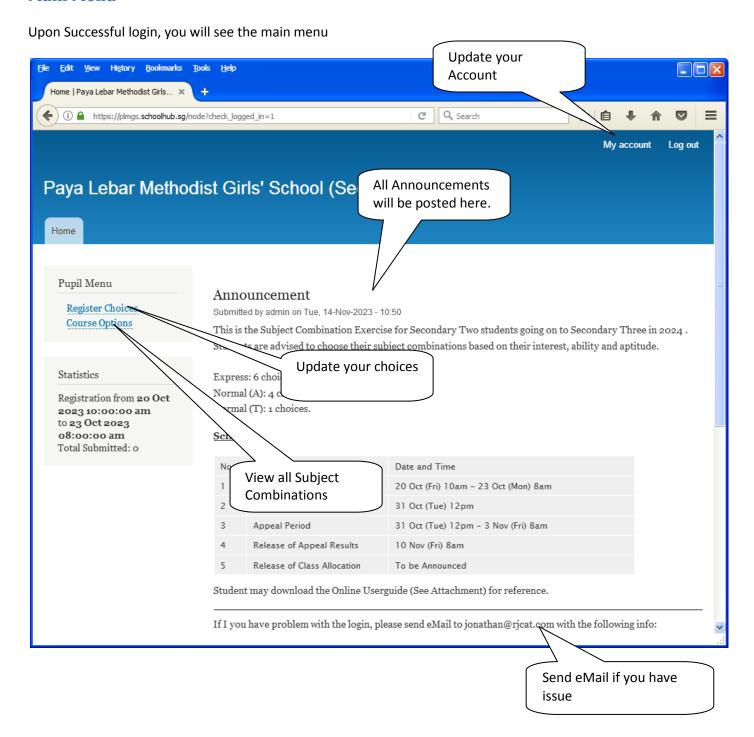

### **Main Menu**

## **Update User Account**

You may change your password and update your eMail before you proceed to your Subject Combination choices.

### **Steps**

- Enter current password
- Update eMail Address
- Enter New Password (leave blank if you want to retain current password)
- Click on Save button

## **View Subject Combination**