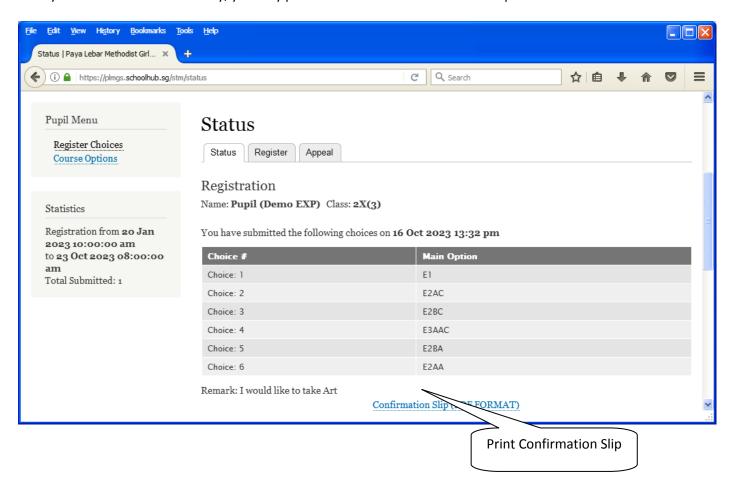

## **Print Confirmation Slip**

Once you have Submit Successfully, you may proceed to Print the Confirmation Slip.

Printed On: 16-Oct-2023