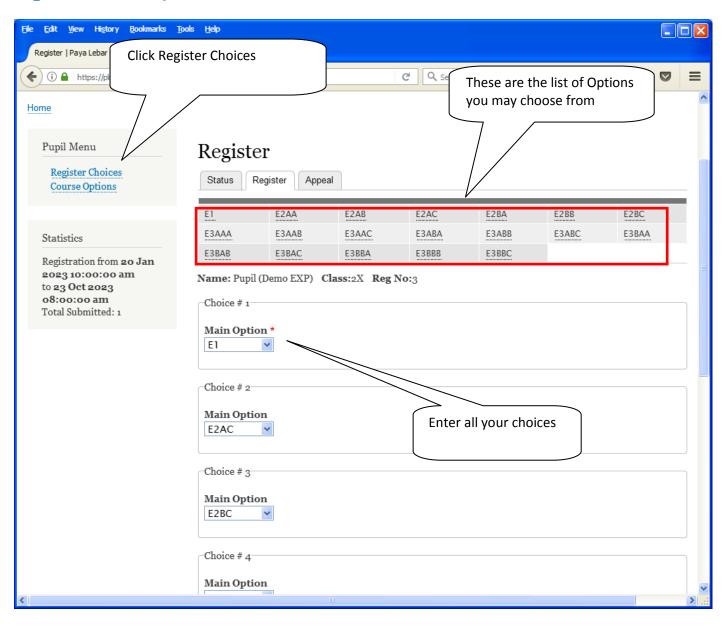

# **Registration of Subject Combination Choices**

### <u>Steps</u>

- Click on Student Option
- Update Your choices
- Click Submit at end of screen

### Note:

You may change your choices any time before the closing date.