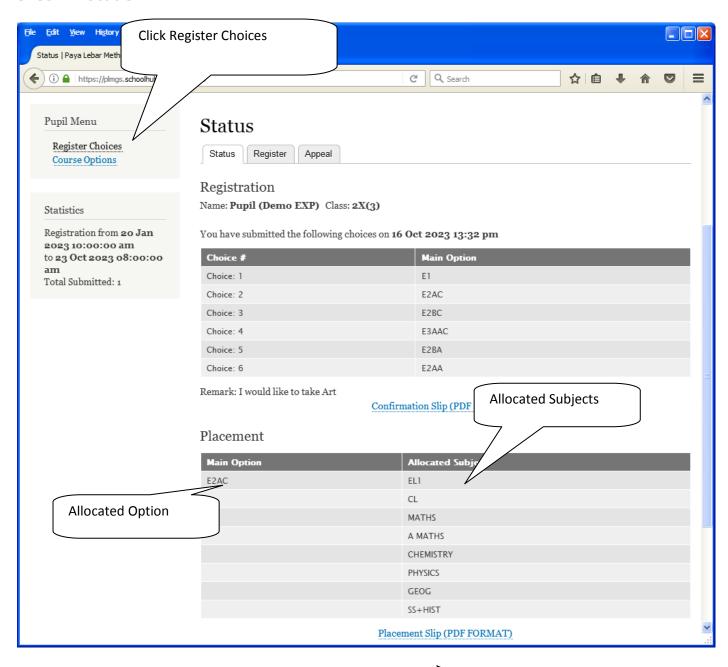

## **Check Allocation**

Print Placement Slip for Reference

Printed On: 16-Oct-2023

## **Subject Combination for Secondary Three**

Placement Slip

Name: Pupil (Demo EXP) (2X\_03\_23) Class: 2X (3)

Placement:

E2AC

Allocated Subjects:

EL1 CL CHEMISTRY PHYSICS MATHS GEOG A MATHS SS+HIST

Name & Signature of Parent/Guardian Contact Number