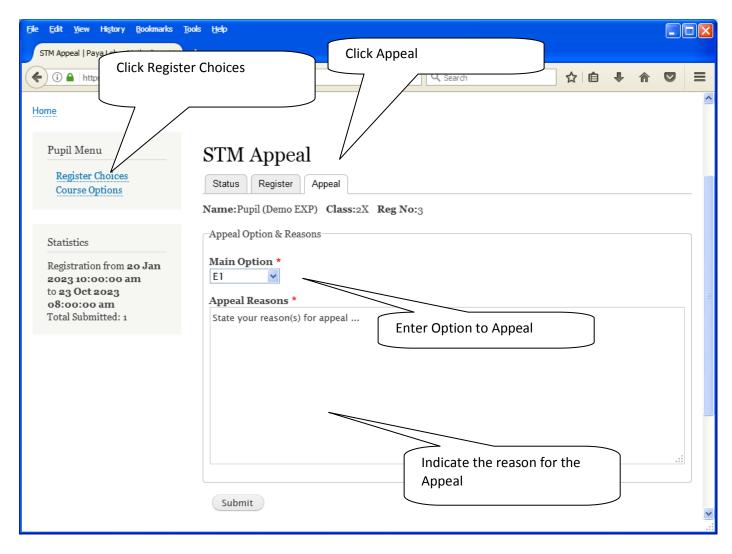

### **APPEAL**

#### **Steps**

- Click on Student Option
- Click Appeal Tab
- Update your Appeal
- Click Submit at end of screen

#### Note:

You may change your Appeal any time before the Appeal Closing Date.

# **Print Appeal Slip**

Once you have Submit Successfully, you may proceed to Print the Appeal Slip for your own reference.

Printed On: 16-Oct-2023