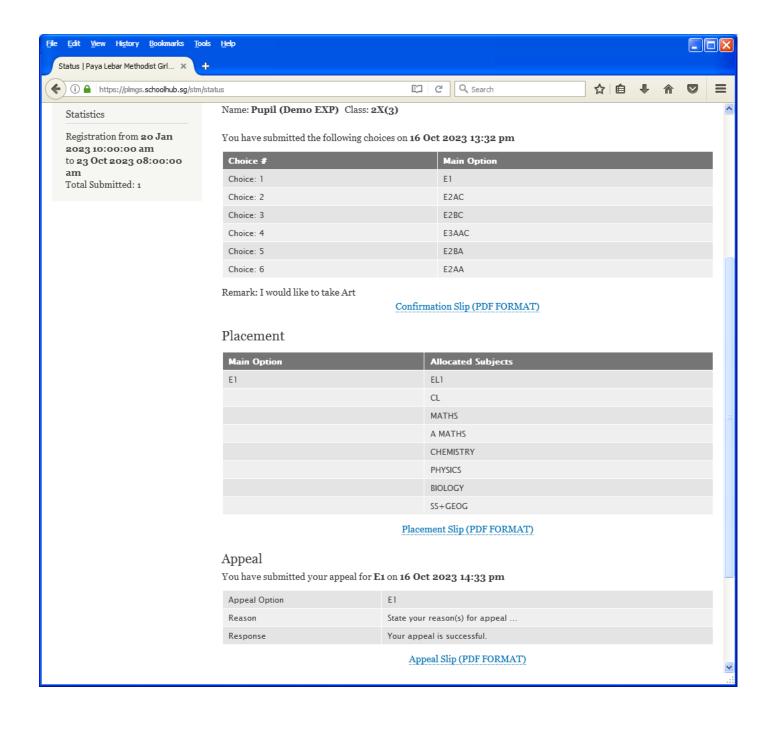

Update your Appeal
- Click Submit at end of screen

#### Note:

You may change your Appeal any time before the Appeal Closing Date.

# **Print Appeal Slip**

Once you have Submit Successfully, you may proceed to Print the Appeal Slip for your own reference.



Printed On: 16-Oct-2023

# Paya Lebar Methodist Girls' School

298 Lorong Ah Soo Singapore 536741

## Subject Combination for Secondary Three

Appeal Slip

Name: Pupil (Demo EXP) (2X\_03\_23) Class: 2X (3)

Placement: E2AC

Allocated Subjects: EL1 CL MATHS A MATHS

CHEMISTRY PHYSICS GEOG SS+HIST

Appeal Option: E1

Optional Subjects

Appeal Reason:

State your reason(s) for appeal ...

| Name & Signature of Parent/Guardian Contact Nur | nber |
|-------------------------------------------------|------|

## **Check Final Allocation**