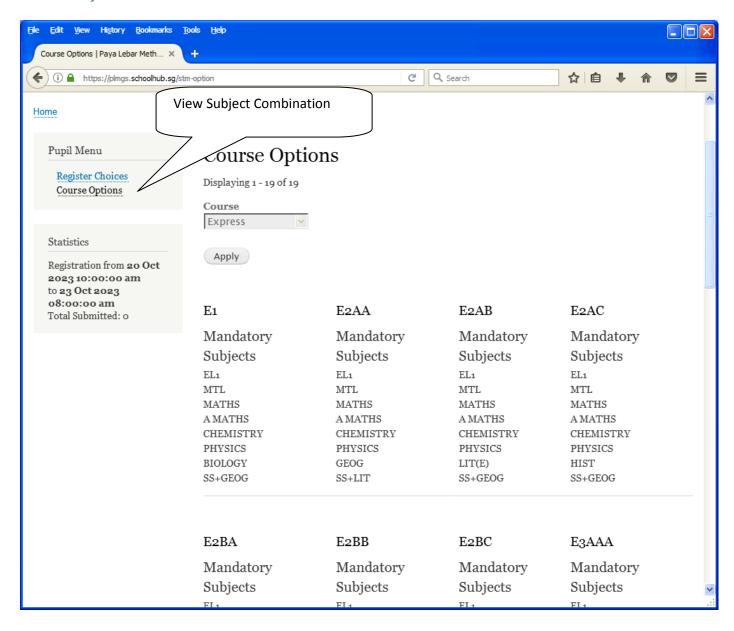

## **PLMGS**

## **Subject Combination Option User Guide for Express Students**

# URL: https://plmgs.schoolhub.sg

## Log in



### **Steps**

- Enter Username
- Enter Password
- Click on Log in button

### **Main Menu**



## **Update User Account**

You may change your password and update your eMail before you proceed to your Subject Combination choices.



### **Steps**

- Enter current password
- Update eMail Address
- Enter New Password (leave blank if you want to retain current password)
- Click on Save button

## **View Subject Combination**



# **Registration of Subject Combination Choices**





### <u>Steps</u>

- Click on Student Option
- Update Your choices
- Click Submit at end of screen

### Note:

You may change your choices any time before the closing date.

## **Print Confirmation Slip**

Once you have Submit Successfully, you may proceed to Print the Confirmation Slip.



Printed On: 16-Oct-2023

# Paya Lebar Methodist Girls' School

298 Lorong Ah Soo Singapore 536741

# Subject Combination for Secondary Three

| Confirmation Slip                 |                  |                |                  |                    |  |
|-----------------------------------|------------------|----------------|------------------|--------------------|--|
| Name: Pupil (Demo EXP) (2X_03_23) |                  |                |