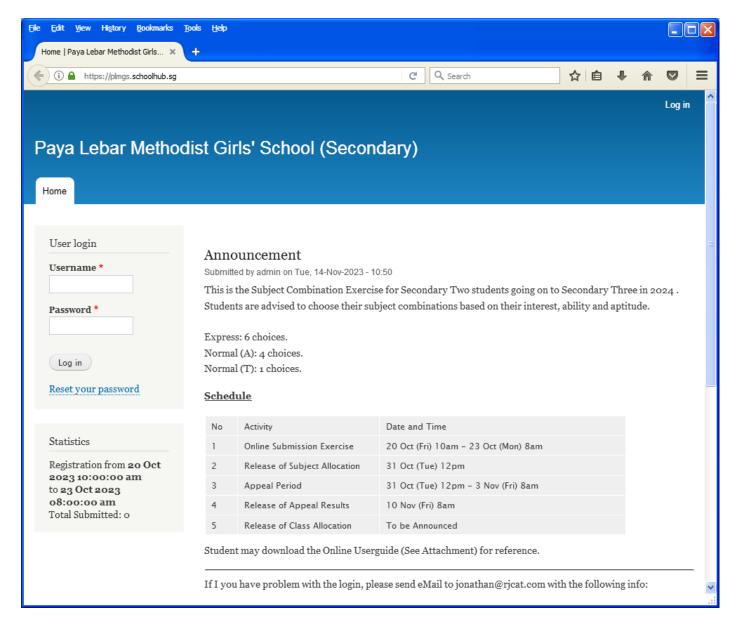

## Log in

### **Steps**

- Enter Username
- Enter Password
- Click on Log in button