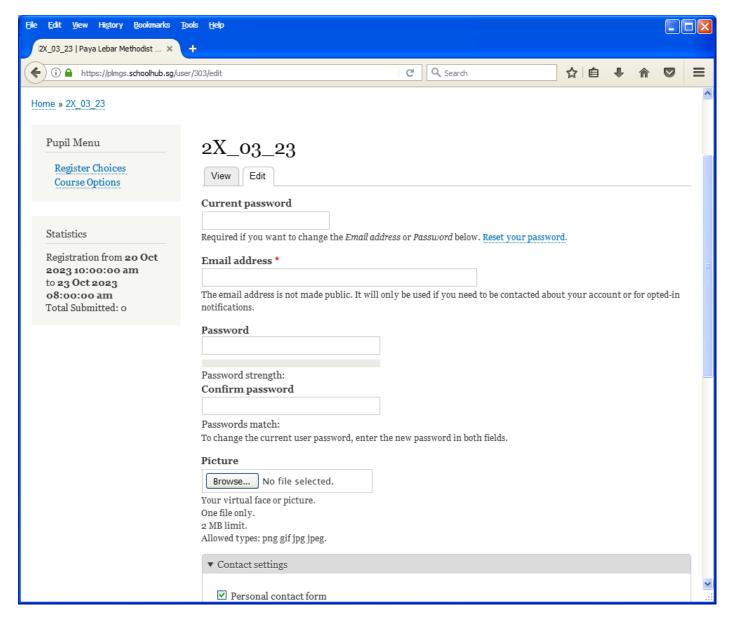

## **Update User Account**

You may change your password and update your eMail before you proceed to your Subject Combination choices.

### **Steps**

- Enter current password
- Update eMail Address
- Enter New Password (leave blank if you want to retain current password)
- Click on Save button