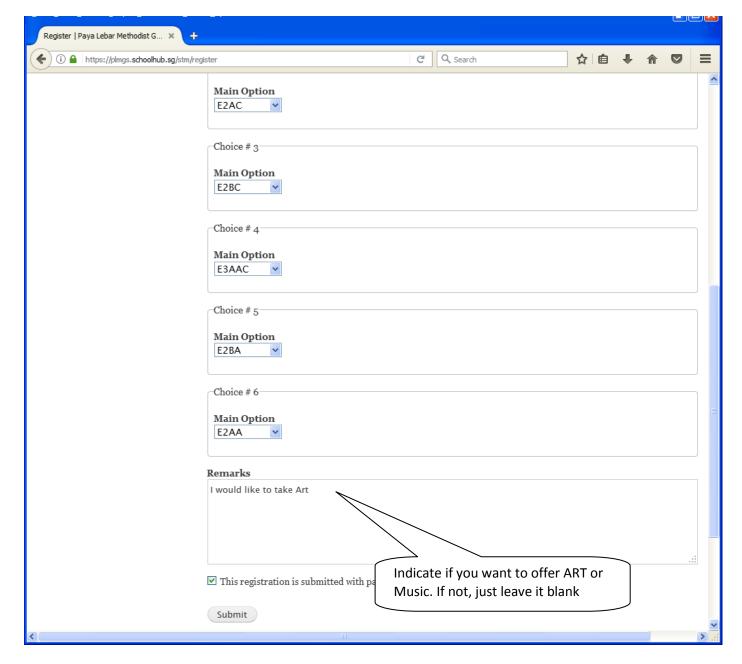

### <u>Steps</u>

- Click on Student Option
- Update Your choices
- Click Submit at end of screen

### Note:

You may change your choices any time before the closing date.