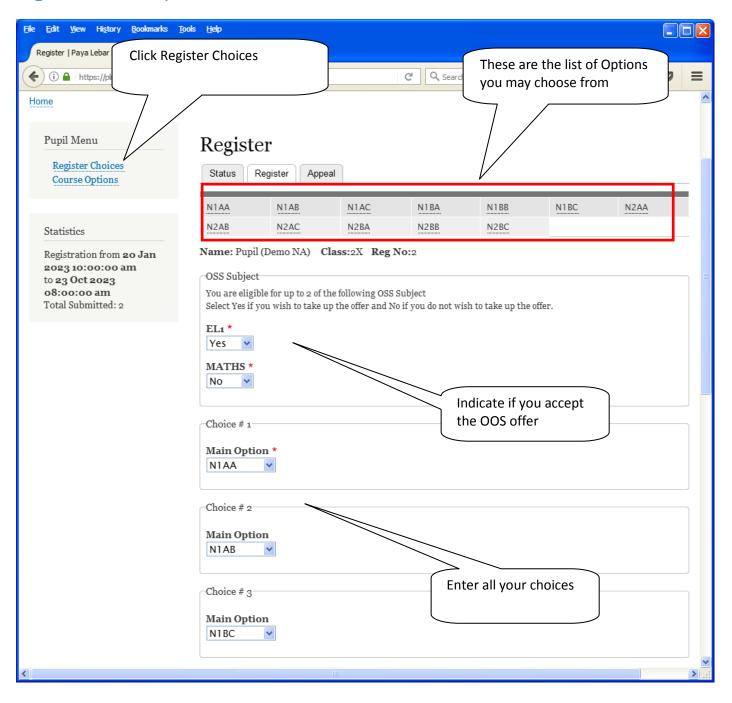

# **Registration of Subject Combination Choices**

### Steps

- Click on Student Option
- Update Your choices
- Click Submit at end of screen

#### Note:

You may change your choices any time before the closing date.