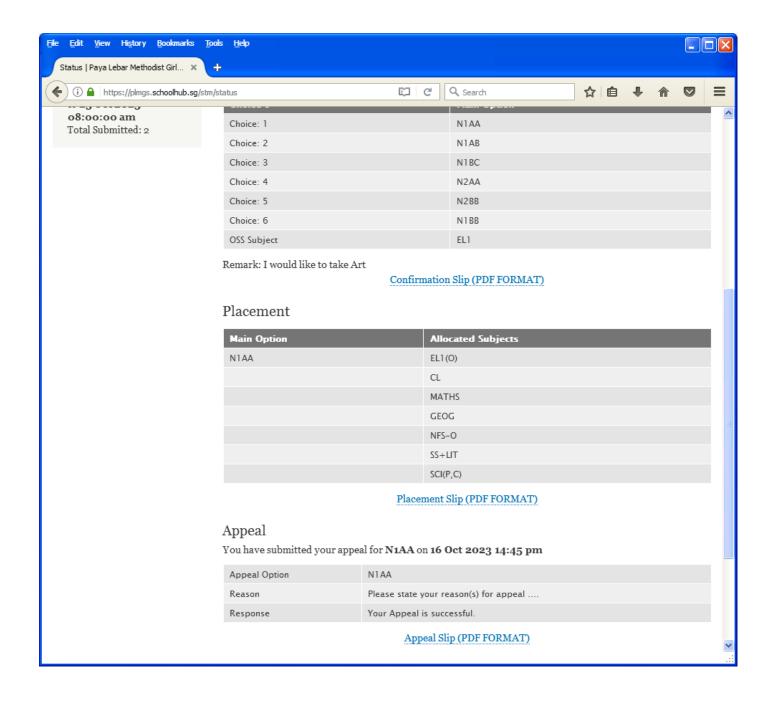

*



#### <u>Steps</u>

- Click on Student Option
- Click Appeal Tab
- Update your Appeal
- Click Submit at end of screen

#### Note:

You may change your Appeal any time before the Appeal Closing Date.

# **Print Appeal Slip**

Once you have Submit Successfully, you may proceed to Print the Appeal Slip for your own reference.



Name & Signature of Parent/Guardian

Printed On: 16-Oct-2023

# Paya Lebar Methodist Girls' School

298 Lorong Ah Soo Singapore 536741 **Subject Combination for Secondary Three** Appeal Slip Name: Pupil (Demo NA) (2X\_02\_23) Class: 2X (2) Placement: N1AB Allocated Subjects: EL1(0) MATHS **GEOG** POA SS+LIT SCI(P,C) Appeal Option: N1AA Optional Subjects Appeal Reason: Please state your reason(s) for appeal ....

13

Contact Number

### **Check Final Allocation**