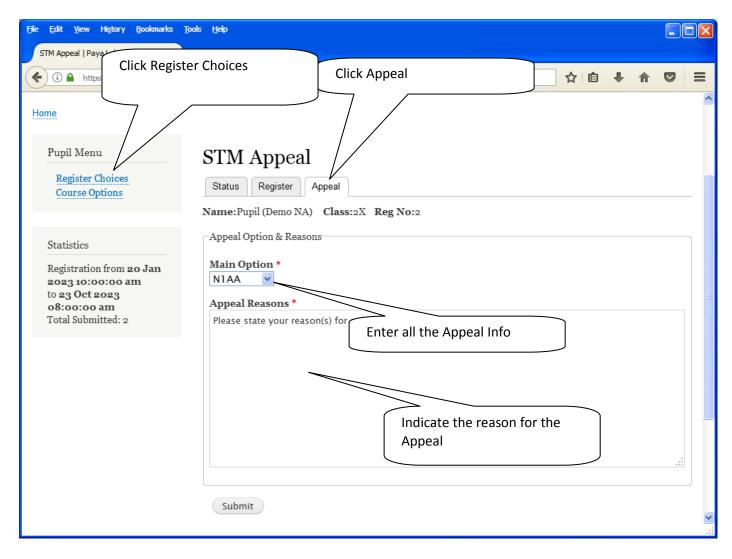

### **APPEAL**

#### <u>Steps</u>

- Click on Student Option
- Click Appeal Tab
- Update your Appeal
- Click Submit at end of screen

#### Note:

You may change your Appeal any time before the Appeal Closing Date.

# **Print Appeal Slip**

Once you have Submit Successfully, you may proceed to Print the Appeal Slip for your own reference.

Name & Signature of Parent/Guardian

Printed On: 16-Oct-2023