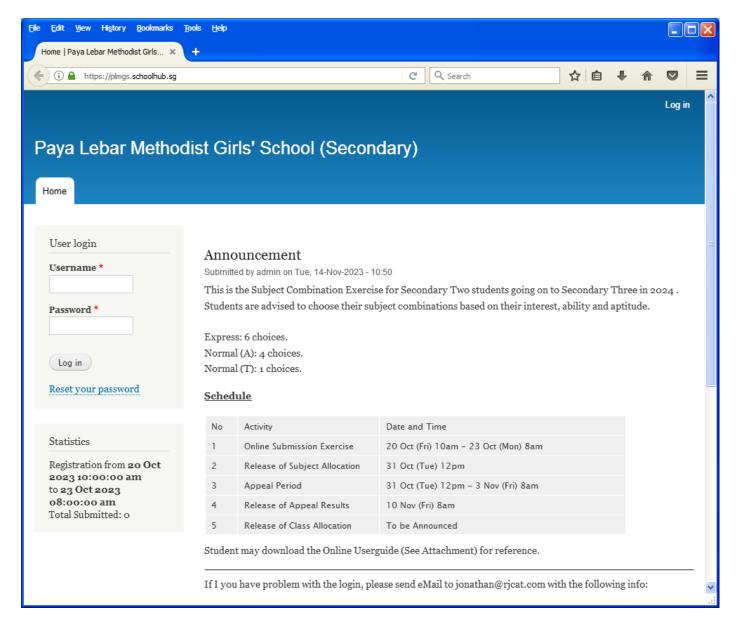

### Log in

#### **Steps**

- Enter Username
- Enter Password
- Click on Log in button