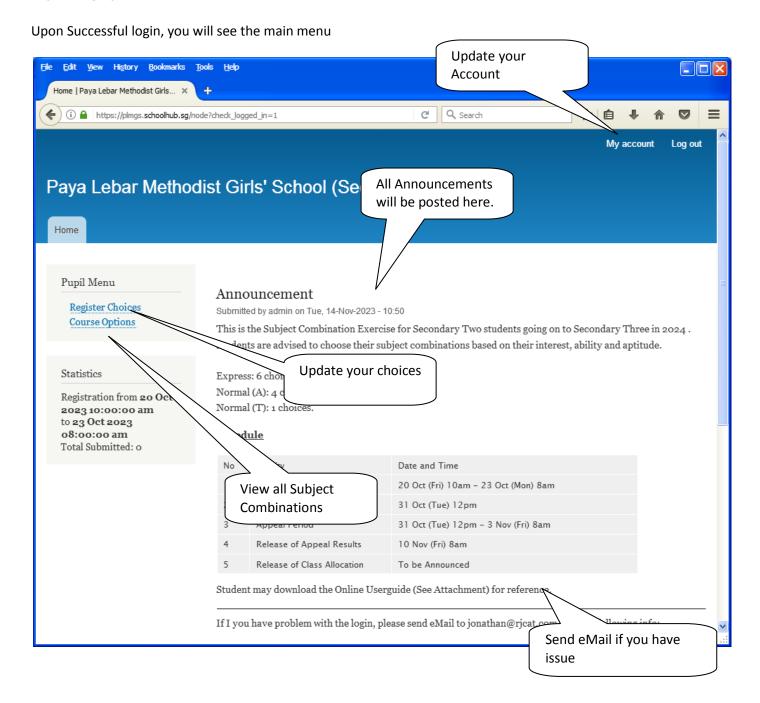

#### **Main Menu**

### **Update User Account**

You may change your password and update your eMail before you proceed to your Subject Combination choices.

#### <u>Steps</u>

- Enter current password
- Update eMail Address
- Enter New Password (leave blank if you want to retain current password)
- Click on Save button