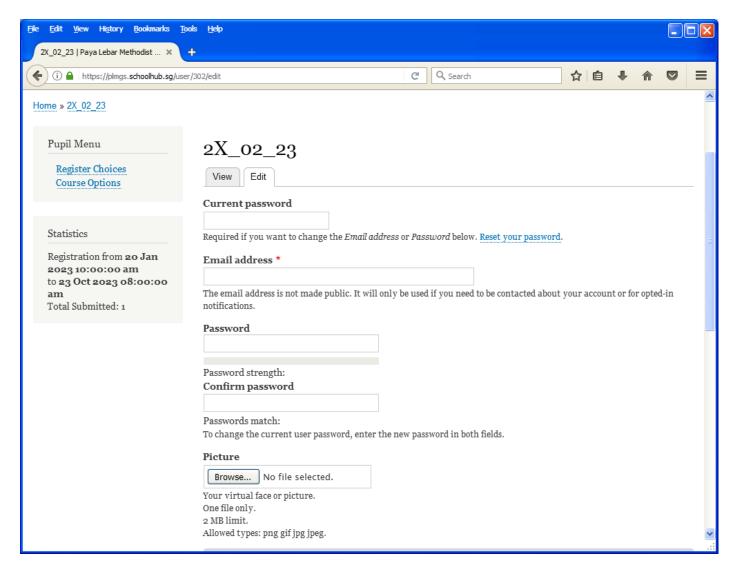

### **Update User Account**

You may change your password and update your eMail before you proceed to your Subject Combination choices.

#### <u>Steps</u>

- Enter current password
- Update eMail Address
- Enter New Password (leave blank if you want to retain current password)
- Click on Save button