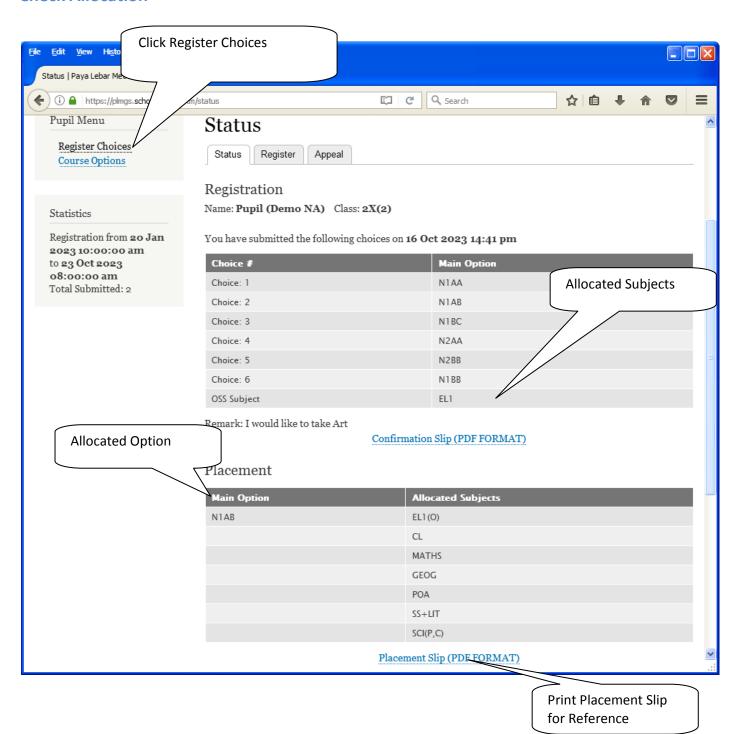

### **Check Allocation**

Printed On: 16-Oct-2023

### Subject Combination for Secondary Three

Placement Slip

| Name:   | Pupil (Demo NA)   | (2X_02_23)  | Class: 2X ( | 2) |
|---------|-------------------|-------------|-------------|----|
| Maille. | rupii (Deillo NA) | (Z/\_UZ_ZJ) | Class. ZA   | ١  |

Placement: N1AB

Allocated Subjects: EL1(O) CL MATHS GEOG

POA SS+LIT SCI(P,C)

Name & Signature of Parent/Guardian Contact Number