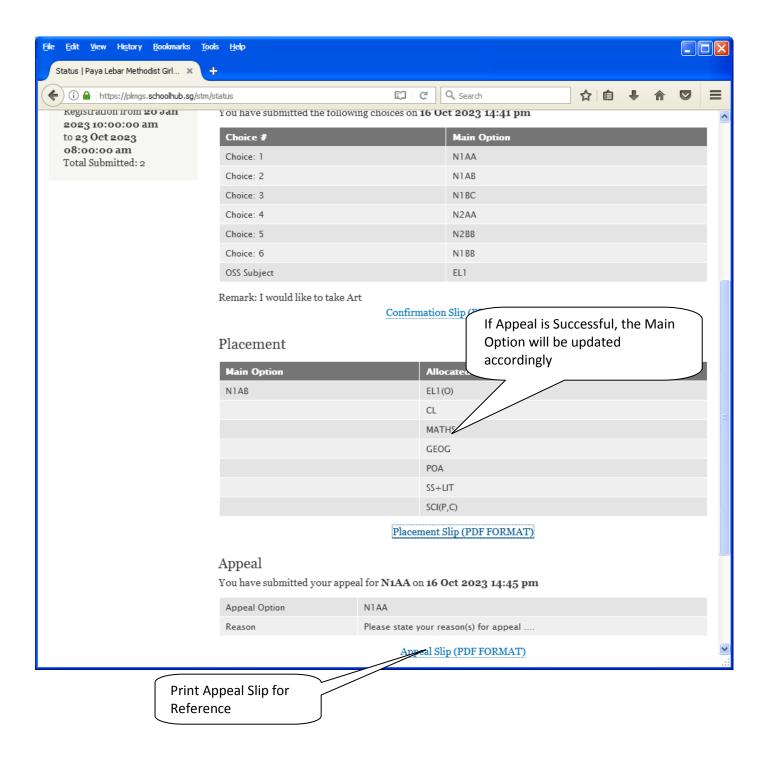

### **Check Allocation**

Printed On: 16-Oct-2023

# **Print Appeal Slip**

Once you have Submit Successfully, you may proceed to Print the Appeal Slip for your own reference.

Name & Signature of Parent/Guardian

Printed On: 16-Oct-2023