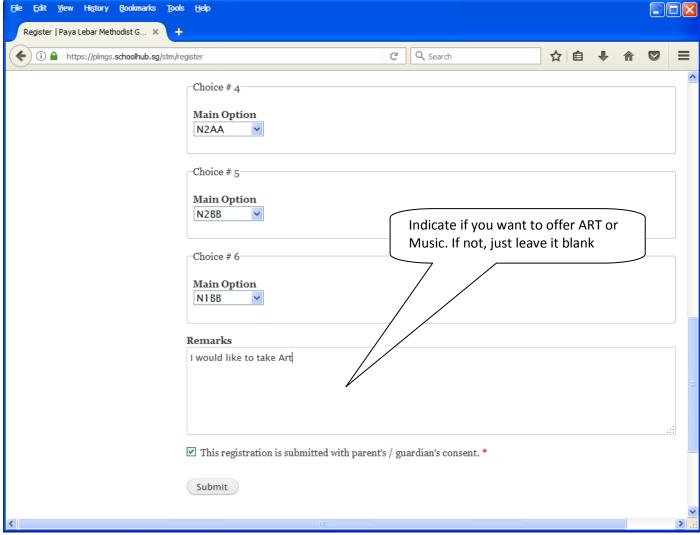

### Steps

- Click on Student Option
- Update Your choices
- Click Submit at end of screen

#### Note:

You may change your choices any time before the closing date.