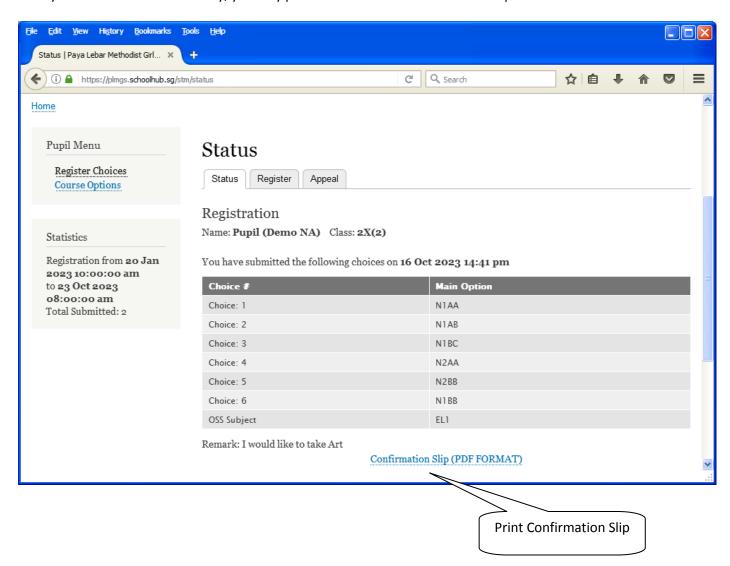

# **Print Confirmation Slip**

Once you have Submit Successfully, you may proceed to Print the Confirmation Slip.

Printed On: 16-Oct-2023

# Paya Lebar Methodist Girls' School

298 Lorong Ah Soo Singapore 536741

| Subject Combination for Secondary Three |                        |                 |                   |               |  |  |  |
|-----------------------------------------|------------------------|-----------------|-------------------|---------------|--|--|--|
| Confirmation Slip                       |                        |                 |                   |               |  |  |  |
| Name: Pupil (Demo                       | NA) (2X_02_23)         |                 |                   | Class: 2X (2) |  |  |  |
| Choice 1:<br>Main Subjects:             | N1AA<br>EL1<br>NFS-O   | MTL<br>SS+LIT   | MATHS<br>SCI(P,C) | GEOG          |  |  |  |
| Choice 2:<br>Main Subjects:             | N1AB<br>EL1<br>POA     | MTL<br>SS+LIT   | MATHS<br>SCI(P,C) | GEOG          |  |  |  |
| Choice 3:<br>Main Subjects:             | N1BC<br>EL1<br>A MATHS | MTL<br>SS+LIT   | MATHS<br>SCI(C,B) | GEOG          |  |  |  |
| Choice 4:<br>Main Subjects:             | N2AA<br>EL1<br>SS+GEOG | MTL<br>SCI(P,C) | MATHS             | NFS-O         |  |  |  |
| Choice 5:<br>Main Subjects:             | N2BB<br>EL1<br>SS+GEOG | MTL<br>SCI(C,B) | MATHS             | POA           |  |  |  |
| Choice 6:<br>Main Subjects:             | N1BB<br>EL1<br>POA     | MTL<br>SS+LIT   | MATHS<br>SCI(C,B) | GEOG          |  |  |  |
| OSS Subject:<br>EL1                     |                        |                 |                   |               |  |  |  |
| Remark:<br>I would like to take Art     |                        |                 |                   |               |  |  |  |