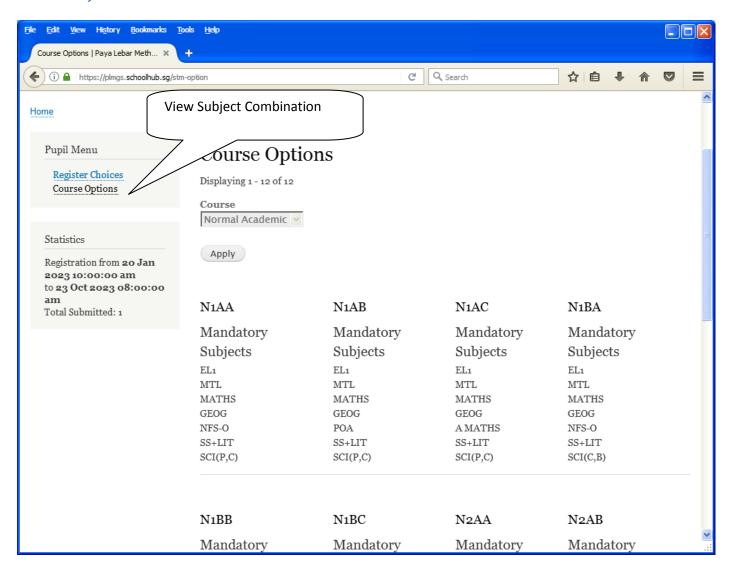

### **PLMGS**

### **Subject Combination Option User Guide for NA/NT Students**

# URL: https://plmgs.schoolhub.sg

### Log in



#### **Steps**

- Enter Username
- Enter Password
- Click on Log in button

#### **Main Menu**



### **Update User Account**

You may change your password and update your eMail before you proceed to your Subject Combination choices.



#### <u>Steps</u>

- Enter current password
- Update eMail Address
- Enter New Password (leave blank if you want to retain current password)
- Click on Save button

# **View Subject Combination**



# **Registration of Subject Combination Choices**





### Steps

- Click on Student Option
- Update Your choices
- Click Submit at end of screen

#### Note:

You may change your choices any time before the closing date.

# **Print Confirmation Slip**

Once you have Submit Successfully, you may proceed to Print the Confirmation Slip.



Printed On: 16-Oct-2023

# Paya Lebar Methodist Girls' School

298 Lorong Ah Soo Singapore 536741

| Subject Combination for Secondary Three |                        |                 |                   |               |  |  |  |
|-----------------------------------------|------------------------|-----------------|-------------------|---------------|--|--|--|
| Confirmation Slip                       |                        |                 |